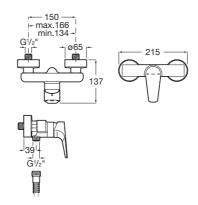

#### FEATURES

Application place: Shower Faucet type: Single-lever

Finish: Chrome

Handle position: Lateral

Installation type: Wall-mounted Type of cartridge: Ceramic



Evershine

#### ATLAS

## Wall-mounted shower mixer

#### TECHNICAL DRAWINGS





#### COMPATIBLE WITH



# Atlas

This faucet collection, which stands out for its elegance and versatility, includes flow limiters to 5 litres per minute as well as the Cold Start technology that guarantee greater water and energy savings. Also, with the aim of providing more comfort, the shower mixer can be equipped with a clip-on shelf, allowing you to have your showering essentials close to hand.

### INSTALLATION AND USER MANUALS



Installation Handbook