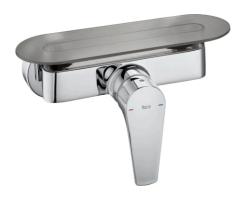

## Wall-mounted shower mixer

# Atlas

This faucet collection, which stands out for its elegance and versatility, includes flow limiters to 5 litres per minute as well as the Cold Start technology that guarantee greater water and energy savings. Also, with the aim of providing more comfort, the shower mixer can be equipped with a clip-on shelf, allowing you to have your showering essentials close to hand.