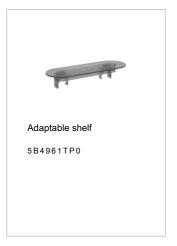

#### FEATURES

Application place: Shower Faucet type: Single-lever

Finish: Chrome

Handle position: Lateral

Installation type: Wall-mounted Type of cartridge: Ceramic



Evershine

#### ATLAS

## Wall-mounted shower mixer

#### TECHNICAL DRAWINGS





#### COMPATIBLE WITH



# Atlas

This faucet collection, which stands out for its elegance and versatility, includes flow limiters to 5 litres per minute as well as the Cold Start technology that guarantee greater water and energy savings. Also, with the aim of providing more comfort, the shower mixer can be equipped with a clip-on shelf, allowing you to have your showering essentials close to hand.

### INSTALLATION AND USER MANUALS



Installation Handbook