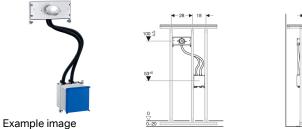

# Geberit GIS crossbar for electronic wall-mounted tap with concealed function box

100

### **Application purposes**

· For Geberit washbasin taps Piave and Brenta, wall-mounted, with concealed function box

### Characteristics

· Premounted fastening for wall-mounted tap

### Scope of delivery

· Protection box with cover, for concealed housing

## Art. no.

461.146.00.1

- Water supply connection compatible with MasterFix and MeplaFix
- · Water supply connection on the bottom of concealed housing
- Concealed housing for Geberit washbasin tap, wall-mounted, for concealed function box, premounted
- Premounted connection pipes between concealed housing and fastening for wall-mounted tap
- · Shut-off unit integrated in the concealed housing
- · Protection box for fastening of wall-mounted tap