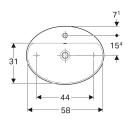

## Scope of delivery

• Fastening material

• Template

| Art. no.     | Colour / surface | Tap hole | Overflow | В     | Н       | Т     |
|--------------|------------------|----------|----------|-------|---------|-------|
| 500.772.01.2 | white            | centred  | visible  | 60 cm | 15.8 cm | 45 cm |
| 500.773.01.2 | * white          | centred  | without  | 60 cm | 15.8 cm | 45 cm |