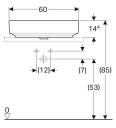

## Scope of delivery

• Fastening material

• Template

| Art. no.     | Colour / surface | Tap hole | Overflow | В     | Н       | Т     |
|--------------|------------------|----------|----------|-------|---------|-------|
| 500.772.01.2 | white            | centred  | visible  | 60 cm | 15.8 cm | 45 cm |
| 500.773.01.2 | * white          | centred  | without  | 60 cm | 15.8 cm | 45 cm |