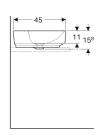

## Scope of delivery

• Fastening material

• Template

| Art. no.     | Colour / surface | Tap hole | Overflow | В     | Н       | Т     |
|--------------|------------------|----------|----------|-------|---------|-------|
| 500.772.01.2 | white            | centred  | visible  | 60 cm | 15.8 cm | 45 cm |
| 500.773.01.2 | * white          | centred  | without  | 60 cm | 15.8 cm | 45 cm |