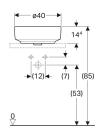

# Scope of delivery

• Fastening material

• Template

| Art. no.     | Colour / surface | D     | Tap hole | Overflow | Н       |
|--------------|------------------|-------|----------|----------|---------|
| 500.768.01.2 | white            | 40 cm | without  | without  | 15.8 cm |