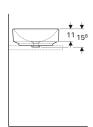

# Scope of delivery

• Fastening material

• Template

| Art. no.     | Colour / surface | D     | Tap hole | Overflow | Н       |
|--------------|------------------|-------|----------|----------|---------|
| 500.768.01.2 | white            | 40 cm | without  | without  | 15.8 cm |