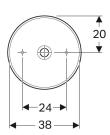

# Scope of delivery

• Fastening material

• Template

| Art. no.     | Colour / surface | D     | Tap hole | Overflow | Н       |
|--------------|------------------|-------|----------|----------|---------|
| 500.768.01.2 | white            | 40 cm | without  | without  | 15.8 cm |