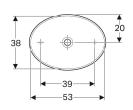

## Scope of delivery

• Fastening material

• Template

| Art. no.     | Colour / surface | Tap hole | Overflow | В     | Н       | Т     |
|--------------|------------------|----------|----------|-------|---------|-------|
| 500.771.01.2 | white            | without  | without  | 55 cm | 15.8 cm | 40 cm |