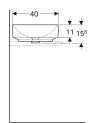

## Scope of delivery

• Fastening material

• Template

| Art. no.     | Colour / surface | Tap hole | Overflow | В     | Н       | Т     |
|--------------|------------------|----------|----------|-------|---------|-------|
| 500.771.01.2 | white            | without  | without  | 55 cm | 15.8 cm | 40 cm |