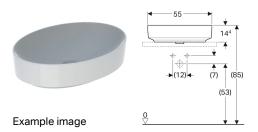

## Scope of delivery

• Fastening material

• Template

| Art. no.     | Colour / surface | Tap hole | Overflow | В     | Н       | Т     |
|--------------|------------------|----------|----------|-------|---------|-------|
| 500.771.01.2 | white            | without  | without  | 55 cm | 15.8 cm | 40 cm |