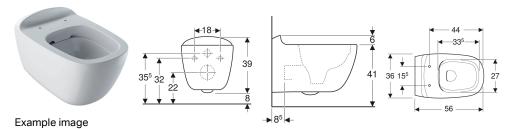

# Geberit Citterio wall-hung WC, washdown, shrouded, Rimfree

#### Characteristics

- Wall-hung
- Washdown WC
- Rimfree

Flushes with 4.5 l

• Type 2 in accordance with EN 997

• Easy fastening with Geberit WC wall fixing type EFF3

• Type 1, full flush volume 6 / 5 I, in accordance with EN 997

#### Technical data

Product material

Vitreous china