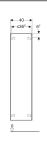

## Scope of delivery

Fastening material

| Art. no.     | Colour / surface                                                            | В     | Н      | Т       |
|--------------|-----------------------------------------------------------------------------|-------|--------|---------|
| 500.554.Jl.1 | Doors: taupe / shiny glass<br>Body: oak beige / wood-textured melamine      | 40 cm | 160 cm | 37.1 cm |
| 500.554.JJ.1 | Doors: black / shiny glass<br>Body: oak grey-brown / wood-textured melamine | 40 cm | 160 cm | 37.1 cm |