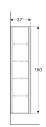

## Scope of delivery

Fastening material

| Art. no.     | Colour / surface                                                            | В     | Н      | Т       |
|--------------|-----------------------------------------------------------------------------|-------|--------|---------|
| 500.554.Jl.1 | Doors: taupe / shiny glass<br>Body: oak beige / wood-textured melamine      | 40 cm | 160 cm | 37.1 cm |
| 500.554.JJ.1 | Doors: black / shiny glass<br>Body: oak grey-brown / wood-textured melamine | 40 cm | 160 cm | 37.1 cm |