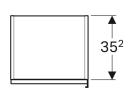

## Scope of delivery

Fastening material

| Art. no.     | Colour / surface                                                            | В     | Н      | Т       |
|--------------|-----------------------------------------------------------------------------|-------|--------|---------|
| 500.554.Jl.1 | Doors: taupe / shiny glass<br>Body: oak beige / wood-textured melamine      | 40 cm | 160 cm | 37.1 cm |
| 500.554.JJ.1 | Doors: black / shiny glass<br>Body: oak grey-brown / wood-textured melamine | 40 cm | 160 cm | 37.1 cm |