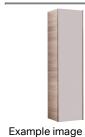

# Geberit Citterio tall cabinet with one door

#### Characteristics

- Wall-hung
- · With one door
- · Opening with handle
- Door with soft closing
- · With two movable shelves
- With two fixed shelves

- Hinge side left or right
- Front made of glass
- · Door frame made of metal
- Delivered preassembled