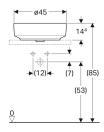

#### **Technical data**

Product material

Fine fireclay

## Scope of delivery

• Fastening material

• Template

| Art. no.     | Colour / surface | D     | Tap hole | Overflow | Н       |
|--------------|------------------|-------|----------|----------|---------|
| 500.769.01.2 | white            | 45 cm | centred  | visible  | 15.8 cm |
| 500.770.01.2 | * white          | 45 cm | centred  | without  | 15.8 cm |