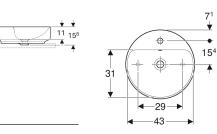

#### **Technical data**

Product material

Fine fireclay

## Scope of delivery

• Fastening material

• Template

| Art. no.     | Colour / surface | D     | Tap hole | Overflow | Н       |
|--------------|------------------|-------|----------|----------|---------|
| 500.769.01.2 | white            | 45 cm | centred  | visible  | 15.8 cm |
| 500.770.01.2 | * white          | 45 cm | centred  | without  | 15.8 cm |