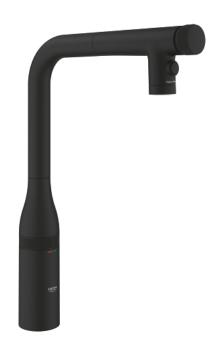

## PRODUCT DESCRIPTION

- · Colour: phantom black
- GROHE Long-Life finish
- · pull-out dual spray
- · metal spray
- GROHE Magnetic Docking guarantees easy retraction and smooth docking
- GROHE SmartControl push for ON-OFF, turn for volume adjustment from water saving eco mode to Full Flow
- temperature adjustment by turning of mixing valve on body
- swivel tubular spout
- swivel area 140°
- · protected against backflow
- · flexible connection hoses
- metal fixation set
- · Lead and Nickel Free Inner Water Ways
- professional edition