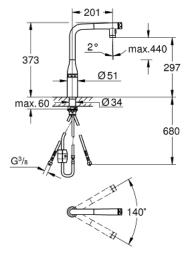

## PRODUCT DESCRIPTION

- · Colour: phantom black
- GROHE Long-Life finish
- · pull-out dual spray
- · metal spray
- GROHE Magnetic Docking guarantees easy retraction and smooth docking
- GROHE SmartControl push for ON-OFF, turn for volume adjustment from water saving eco mode to Full Flow
- temperature adjustment by turning of mixing valve on body
- swivel tubular spout
- swivel area 140°
- · protected against backflow
- · flexible connection hoses
- metal fixation set
- · Lead and Nickel Free Inner Water Ways
- professional edition