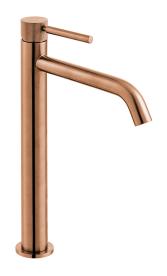

# SPECIFICATION SHEET

COLLECTION: KNURLED ACCENTS

PRODUCT CODE: IND-ORI200E/SB-BRZK

TAP TYPE

Basin Mixer

COLLECTION NAME

Knurled Accents

**FINISH** 

Brushed Bronze

RECOMMENDED FLOW REGULATOR

5 l/m flow regulator fitted as standard

MINIMUM OPERATING PRESSURE

1.0 Bar MP

**GUARANTEE** 

15 Year Guarantee

HANDLES

Single Lever

WITH ECOTURN COLD START TECHNOLOGY

No

WITH WATER FLOW STRAIGHTENER

No

tel: 01934 744466 email: sales@vado.com

www.vado.com

WHERE INSPIRATION FLOWS

# STYLE

Round, Knurled

# MOUNTING

Deck Mounted