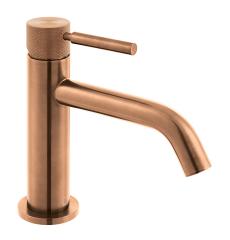

## SPECIFICATION SHEET

COLLECTION: KNURLED ACCENTS, ORIGINS PRODUCT CODE: IND-ORI200/SB-BRZK

TAP TYPE

Basin Mixer

COLLECTION NAME

Knurled Accents, Origins

**FINISH** 

Brushed Bronze

**HANDLES** 

Single Lever

WITH ECOTURN COLD START TECHNOLOGY

No

WITH WATER FLOW STRAIGHTENER

Νo

WITH WATER FLOW AERATOR

No

STYLE

Round

MOUNTING

Deck Mounted

tel: 01934 744466 email: sales@vado.com

www.vado.com

WHERE INSPIRATION FLOWS